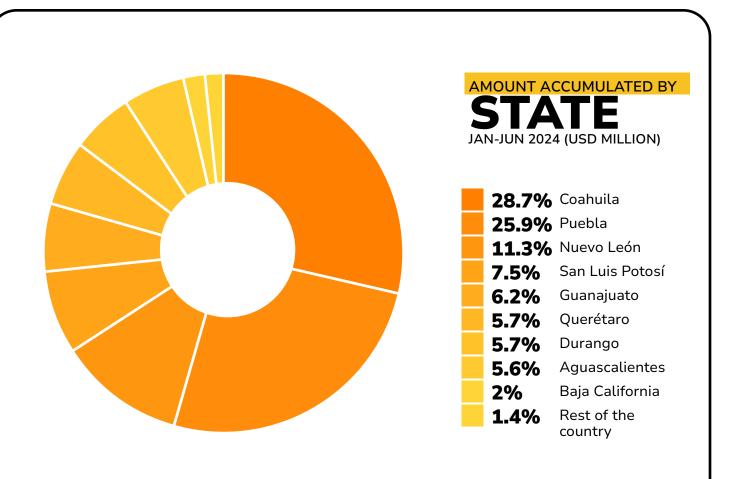

**Directorio Automotriz** found that the states in the country that accumulated the highest amounts of investment in the first half of 2024 were:

Coahuila (US\$ 2,231.5 M)
 Puebla (US\$ 2,016.0 M)
 Nuevo León (US\$ 883.6 M)
 San Luis Potosí (US\$ 587.0 M)
 Guanajuato (US\$ 483.3 M)

Durango was the surprise of the semester, with 5.7% of the national total and the announcement of the installation of its first assembly plant, SEV Motors México, which will produce electric vehicles in the entity in the next two years, as well as the expansion of the Mexican Tier 1 company Siete Leguas Automotive with a large plant for aluminum components.

# OF

|   |                  | PROJECTS | PROJECTS | (IN USD MILLION) |  |
|---|------------------|----------|----------|------------------|--|
|   | COAHUILA         | 18       | 8        | 2,231.5          |  |
|   | PUEBLA           | 3        | 3        | 2,016.0          |  |
|   | NUEVO LEÓN       | 10       | 2        | 883.6            |  |
|   | SAN LUIS POTOSÍ  | 7        | 3        | 587.0            |  |
|   | GUANAJUATO       | 27       | 9        | 483.3            |  |
| / | QUERÉTARO        | 22       | 7        | 444.1            |  |
|   | DURANGO          | 2        | 2        | 443.6            |  |
|   | AGUASCALIENTES   | 9        | 4        | 438.1            |  |
|   | BAJA CALIFORNIA  | 3        | 1        | 154.0            |  |
|   | ESTADO DE MÉXICO | 2        | 1        | 62.9             |  |