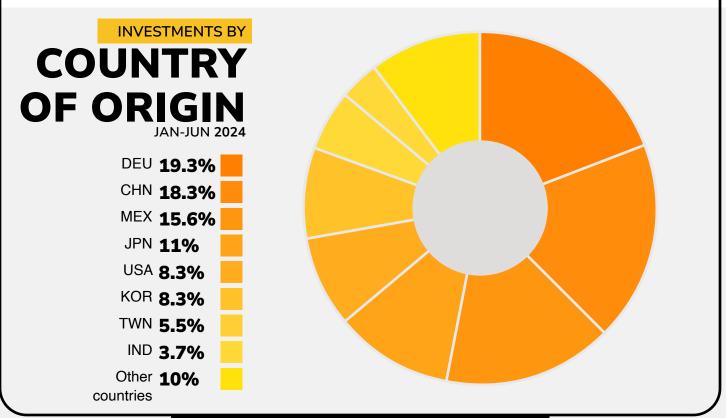

Regarding the country of origin of these investments, the main foreign investing countries during the entire period January-June 2024 were:

Germany (19.3%)
China (18.3%)
Japan (11.0%)

However, Mexican capital investments were positioned above Japanese ones and represented 15.6% of the total. American and Korean capital investments tied for fifth place with 8.3% of the total each, investments from Taiwan also took off and represented 5.5%, while India accounted for 3.7% of the total. Returning to China, the country invested a total of \$2,265.57 million dollars in the Mexican automotive sector in the first half of 2024, a growth of +52.7% compared to the same period in 2023.