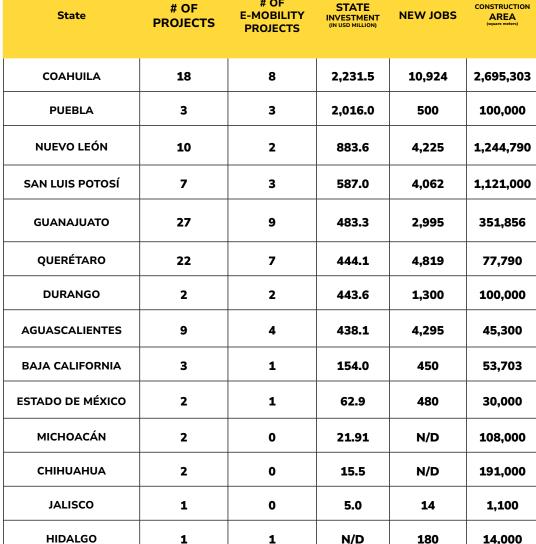

**Directorio Automotriz** found that the states in the country that accumulated the highest amounts of investment in the first half of 2024 were:

Coahuila (US\$ 2,231.5 M)
 Puebla (US\$ 2,016.0 M)
 Nuevo León (US\$ 883.6 M)
 San Luis Potosí (US\$ 587.0 M)
 Guanajuato (US\$ 483.3 M)

Durango was the surprise of the semester, with 5.7% of the national total and the announcement of the installation of its first assembly plant, SEV Motors México, which will produce electric vehicles in the entity in the next two years, as well as the expansion of the Mexican Tier 1 company Siete Leguas Automotive with a large plant for aluminum components.

### STATES AND THEIR AUTOMOTIVE INVESTMENTS **FROM JANUARY TO JUNE 2024:**

# OF

|   |                  | PROJECTS | PROJECTS | (IN USD MILLION) |  |
|---|------------------|----------|----------|------------------|--|
|   | COAHUILA         | 18       | 8        | 2,231.5          |  |
|   | PUEBLA           | 3        | 3        | 2,016.0          |  |
|   | NUEVO LEÓN       | 10       | 2        | 883.6            |  |
|   | SAN LUIS POTOSÍ  | 7        | 3        | 587.0            |  |
|   | GUANAJUATO       | 27       | 9        | 483.3            |  |
| / | QUERÉTARO        | 22       | 7        | 444.1            |  |
|   | DURANGO          | 2        | 2        | 443.6            |  |
|   | AGUASCALIENTES   | 9        | 4        | 438.1            |  |
|   | BAJA CALIFORNIA  | 3        | 1        | 154.0            |  |
|   | ESTADO DE MÉXICO | 2        | 1        | 62.9             |  |