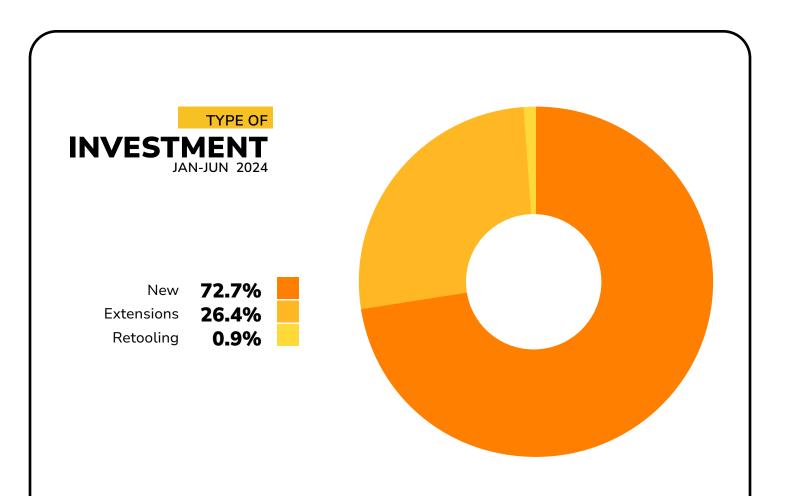

Regarding the type of investment, an impressive 72.7% of the investments in the first half were new developments, many of them representing the arrival of completely new companies to the country through Nearshoring, mostly from Asia. While 26.4% corresponds to expansions or modernization of existing plants, in previous years, this type of investment dominated the automotive landscape in Mexico prior to the electrification boom. In addition, of the total number of projects registered in the first half (110), a total of 40 were projects directly related to electromobility platforms, that is, 36.4% of the total. In 2023, this proportion was higher than 43%, indicating that the transition towards

### Type of investment:

- 80 NEW INVESTMENTS
- 29 EXTENSIONS
- 1 RETOOLING

us\$7,802.31 M

IN INVESTMENTS IN 1H 2024 (-36.57% vs 2023)

<sup>US</sup>\$3,592.7 M

IN AUTO PARTS INVESTMENTS (-33.19% VS 1H 2023)