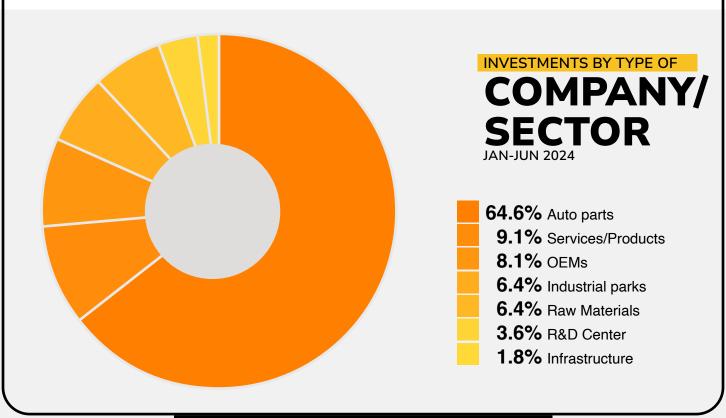

### DIRECTORIO AUTOMOTRIZ

identified that 64.6% of the investment projects registered in the first half of 2024 correspond to Tier 1 or 2 auto parts companies in the automotive value chain, while 8.1% correspond to assembly companies or original equipment manufacturers (OEMs). Another 9.1% of the investments have been from companies providing services and products for the automotive sector, 6.4% correspond to investments in Industrial Parks, the same proportion as for raw materials companies, and 3.6% of the projects, four of them, corresponded to development and engineering centers for the sector, both from private companies and universities.