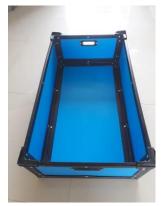

### PLASTIC INJECTION BOXES AND ROPAKS-DUNNAGE

### PLASTIC INJECTION BOXES AND ROPACKS- DUNNAGE

## RETURNABLE PACKAGING

Polypropylene honeycomb More resistant and lighter.