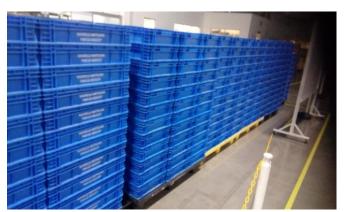

### PLASTIC INJECTION BOXES AND ROPAKS-DUNNAGE

### PLASTIC INJECTION BOXES AND ROPACKS- DUNNAGE

## RETURNABLE PACKAGING

Polypropylene honeycomb More resistant and lighter.