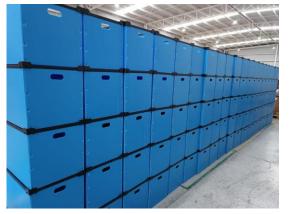

### PLASTIC INJECTION BOXES AND ROPAKS-DUNNAGE

### PLASTIC INJECTION BOXES AND ROPACKS- DUNNAGE

## RETURNABLE PACKAGING

Polypropylene honeycomb More resistant and lighter.