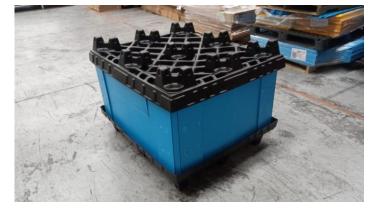

### PLASTIC INJECTION BOXES AND ROPAKS-DUNNAGE

### PLASTIC INJECTION BOXES AND ROPACKS- DUNNAGE

## RETURNABLE PACKAGING

Polypropylene honeycomb More resistant and lighter.