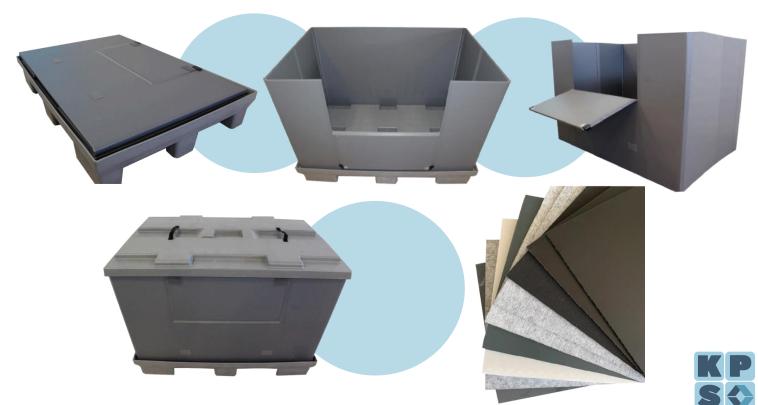

### PLASTIC INJECTION BOXES AND ROPAKS-DUNNAGE

### PLASTIC INJECTION BOXES AND ROPACKS- DUNNAGE

## RETURNABLE PACKAGING

Polypropylene honeycomb More resistant and lighter.

#### **PALLETS**

We manufacture returnable and recyclable plastic pallets for distribution and production lines.

PET
ABS
POLYETHYLENE
POLYSTYLENE
ACRYLIC
PVC

Caliber from .25mm to 8mm