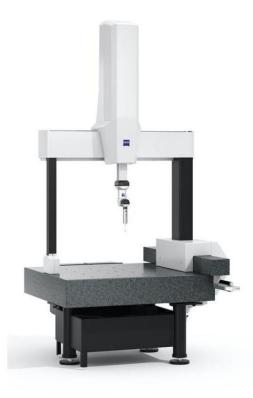

## **Metrology & Dimensional Certification**

| Measuring range<br>X/Y/Z | Error in length<br>measurement E0 in<br>µm |
|--------------------------|--------------------------------------------|
| 7/7/6                    | 1.5 + L/350                                |
| 9/12/8                   | 1.6 + L/350                                |
| 10/12/6                  | 1.7 + L/350                                |
| 12/18/10                 | 2.1 + L/350                                |

#### **Measuring Volume**

Up to 1200 X 2400 X 1000 mm