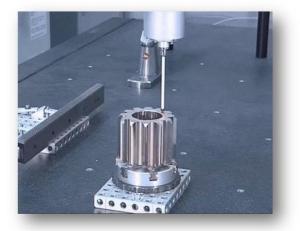

## **Metrology & Dimensional Certification**

| Measuring range<br>X/Y/Z | Error in length<br>measurement E0 in<br>µm |
|--------------------------|--------------------------------------------|
| 7/7/6                    | 1.5 + L/350                                |
| 9/12/8                   | 1.6 + L/350                                |
| 10/12/6                  | 1.7 + L/350                                |
| 12/18/10                 | 2.1 + L/350                                |

#### **Measuring Volume**

Up to 1200 X 2400 X 1000 mm