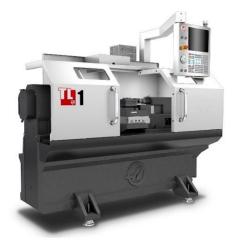

## LATHE

| SPECS                                         | ST-20 HAAS                 |
|-----------------------------------------------|----------------------------|
| X Axis                                        | 213 mm                     |
| Z Axis                                        | 572 mm                     |
| Chuck Size                                    | 210 mm                     |
| Max Cutting<br>Diameter                       | 381 mm                     |
| Max Cutting<br>Length                         | 572mm                      |
| Spindle Speed                                 | 4000 rpm                   |
|                                               |                            |
| SPECS                                         | TL-1 HAAS                  |
| SPECS<br>X Axis                               | TL-1 HAAS<br>203 mm        |
|                                               |                            |
| X Axis                                        | 203 mm                     |
| X Axis<br>Z Axis                              | 203 mm<br>762 mm           |
| X Axis<br>Z Axis<br>Chuck Size<br>Max Cutting | 203 mm<br>762 mm<br>203 mm |