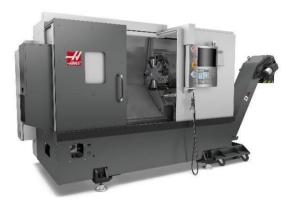

## LATHE

| SPECS                                         | ST-20 HAAS                 |
|-----------------------------------------------|----------------------------|
| X Axis                                        | 213 mm                     |
| Z Axis                                        | 572 mm                     |
| Chuck Size                                    | 210 mm                     |
| Max Cutting<br>Diameter                       | 381 mm                     |
| Max Cutting<br>Length                         | 572mm                      |
| Spindle Speed                                 | 4000 rpm                   |
|                                               |                            |
| SPECS                                         | TL-1 HAAS                  |
| SPECS<br>X Axis                               | TL-1 HAAS<br>203 mm        |
|                                               |                            |
| X Axis                                        | 203 mm                     |
| X Axis<br>Z Axis                              | 203 mm<br>762 mm           |
| X Axis<br>Z Axis<br>Chuck Size<br>Max Cutting | 203 mm<br>762 mm<br>203 mm |