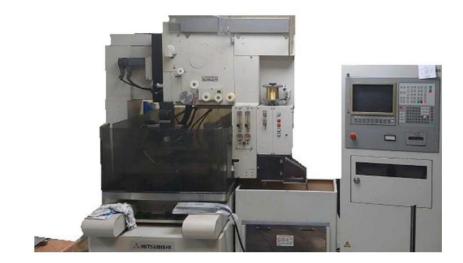

## Wire EDM

|                  | MITSUBISHI |
|------------------|------------|
| SPECS            | DWC110HA   |
|                  | EDM        |
| X Axis           | 300 mm     |
| Y Axis           | 450 mm     |
| Z Axis           | 261 mm     |
| Taper Capability | ±12°       |