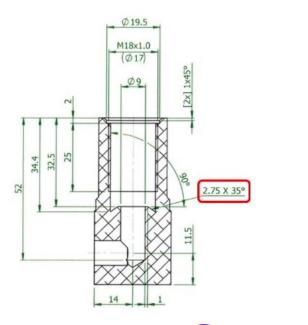

2/8                   | 1.6 + L/350                                |
| 10/12/6                  | 1.7 + L/350                                |
| 12/18/10                 | 2.1 + L/350                                |



#### **Measuring Volume**

Up to 1200 X 2400 X 1000 mm



## Wire EDM



|                  | MITSUBISHI |
|------------------|------------|
| SPECS            | DWC110HA   |
|                  | EDM        |
| X Axis           | 300 mm     |
| Y Axis           | 450 mm     |
| Z Axis           | 261 mm     |
| Taper Capability | ±12°       |





## **Medical Equipment & Applications**

Valves for Repiratory System

















## **Tooling & Fixture Fabrication**

### **Bonding Jigs**



**Holding Fixtures** 



### **Trimming Fixtures**



### Vacuum Form Molds













**El PASO TX.** Gilberto Villalobos gvillalobos@genesisgdl.com Of. +52 (656) 566 1907

SILAO. GTO. Ricardo Madrid rmadrid@genesisgdl.com Of. +52 (33) 3283 1279 SAN LUIS POTOSI. SLP. Ricardo Madrid rmadrid@genesisgdl.com Of. +52 (33) 3283 1279

**CHIHUAHUA. CHIH.** Yuri Akosima yakosima@genesisgi.com Of. +52 (614) 4559 333 **CD. JUAREZ. CHIH.** Gilberto Villalobos gvillalobos@genesisgdl.com Of. +52 (656) 566 1907

**CUAUTITLAN. EDO DE MEX.** Yuri Akosima yakosima@genesisgi.com Of. +52 (614) 4559 333 GUADALAJARA. JAL. Ricardo Madrid rmadrid@genesisgdl.com Of. +52 (33) 3283 1279

Federico Cuevas fcuevas@genesisgdl.com Of. +52 (33) 3283 1278