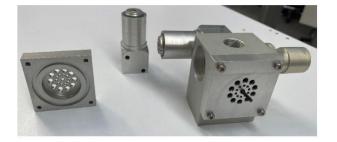

|--------------------------|--------------------------------------------|
| 7/7/6                    | 1.5 + L/350                                |
| 9/12/8                   | 1.6 + L/350                                |
| 10/12/6                  | 1.7 + L/350                                |
| 12/18/10                 | 2.1 + L/350                                |



#### **Measuring Volume**

Up to 1200 X 2400 X 1000 mm



## Wire EDM



|                  | MITSUBISHI |
|------------------|------------|
| SPECS            | DWC110HA   |
|                  | EDM        |
| X Axis           | 300 mm     |
| Y Axis           | 450 mm     |
| Z Axis           | 261 mm     |
| Taper Capability | ±12°       |





## **Medical Equipment & Applications**

Valves for Repiratory System

















## **Tooling & Fixture Fabrication**

### **Bonding Jigs**



**Holding Fixtures** 



### **Trimming Fixtures**



### Vacuum Form Molds













**El PASO TX.** Gilberto Villalobos gvillalobos@genesisgdl.com Of. +52 (656) 566 1907

SILAO. GTO. Ricardo Madrid rmadrid@genesisgdl.com Of. +52 (33) 3283 1279 SAN LUIS POTOSI. SLP. Ricardo Madrid rmadrid@genesisgdl.com Of. +52 (33) 3283 1279

**CHIHUAHUA. CHIH.** Yuri Akosima yakosima@genesisgi.com Of. +52 (614) 4559 333 **CD. JUAREZ. CHIH.** Gilberto Villalobos gvillalobos@genesisgdl.com Of. +52 (656) 566 1907

**CUAUTITLAN. EDO DE MEX.** Yuri Akosima yakosima@genesisgi.com Of. +52 (614) 4559 333 GUADALAJARA. JAL. Ricardo Madrid rmadrid@genesisgdl.com Of. +52 (33) 3283 1279

Federico Cuevas fcuevas@genesisgdl.com Of. +52 (33) 328