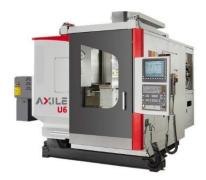

## **3-Axis Milling**

| SPECS         | VF2 HAAS |
|---------------|----------|
| X Axis        | 762 mm   |
| Y Axis        | 406 mm   |
| Z Axis        | 508 mm   |
| Spindle Speed | 8100 rpm |

| SPECS             | Axile U6  |
|-------------------|-----------|
| X Axis            | 600 mm    |
| Y Axis            | 600 mm    |
| Z Axis            | 500 mm    |
| A Axis – Tilt     | ± 120°    |
| B Axis – Rotation | 360°      |
| Spindle Speed     | 15000 rpm |
|                   |           |