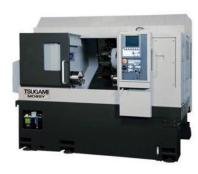

## LATHE

| SPECS                   | M08SY-II  |
|-------------------------|-----------|
| X Axis                  | 221 mm    |
| Z Axis                  | 400 mm    |
| A/Y Axis                | 506+50 mm |
| Chuck Size              | 210 mm    |
| Max Cutting<br>Diameter | 280 mm    |
| Max Cutting<br>Length   | 380 mm    |
| Spindle Speed           | 4500 rpm  |
|                         |           |

| SPECS                   | M08J-II  |
|-------------------------|----------|
| X Axis                  | 160 mm   |
| Z Axis                  | 572 mm   |
| Chuck Size              | 210 mm   |
| Max Cutting<br>Diameter | 280 mm   |
| Max Cutting<br>Length   | 290 mm   |
| Spindle Speed           | 4000 rpm |