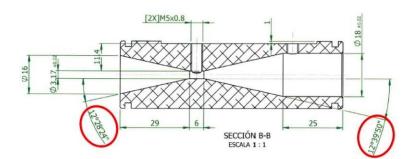

/12/8                   | 1.6 + L/350                                |
| 10/12/6                  | 1.7 + L/350                                |
| 12/18/10                 | 2.1 + L/350                                |



#### **Measuring Volume**

Up to 1200 X 2400 X 1000 mm



## Wire EDM



|                  | MITSUBISHI |
|------------------|------------|
| SPECS            | DWC110HA   |
|                  | EDM        |
| X Axis           | 300 mm     |
| Y Axis           | 450 mm     |
| Z Axis           | 261 mm     |
| Taper Capability | ±12°       |





## **Medical Equipment & Applications**

Valves for Repiratory System

















## **Tooling & Fixture Fabrication**

### **Bonding Jigs**



**Holding Fixtures** 



### **Trimming Fixtures**



### Vacuum Form Molds













**El PASO TX.** Gilberto Villalobos gvillalobos@genesisgdl.com Of. +52 (656) 566 1907

SILAO. GTO. Ricardo Madrid rmadrid@genesisgdl.com Of. +52 (33) 3283 1279 SAN LUIS POTOSI. SLP. Ricardo Madrid rmadrid@genesisgdl.com Of. +52 (33) 3283 1279

**CHIHUAHUA. CHIH.** Yuri Akosima yakosima@genesisgi.com Of. +52 (614) 4559 333 **CD. JUAREZ. CHIH.** Gilberto Villalobos gvillalobos@genesisgdl.com Of. +52 (656) 566 1907

**CUAUTITLAN. EDO DE MEX.** Yuri Akosima yakosima@genesisgi.com Of. +52 (614) 4559 333 GUADALAJARA. JAL. Ricardo Madrid rmadrid@genesisgdl.com Of. +52 (33) 3283 1279

Federico Cuevas fcuevas@genesisgdl.com Of. +52 (33) 3283 1278