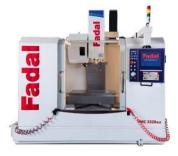

| SPECS         | Fadal VMC<br>4020 |
|---------------|-------------------|
| X Axis        | 1016 mm           |
| Y Axis        | 508 mm            |
| Z Axis        | 508 mm            |
| Spindle Speed | 10000 rpm         |