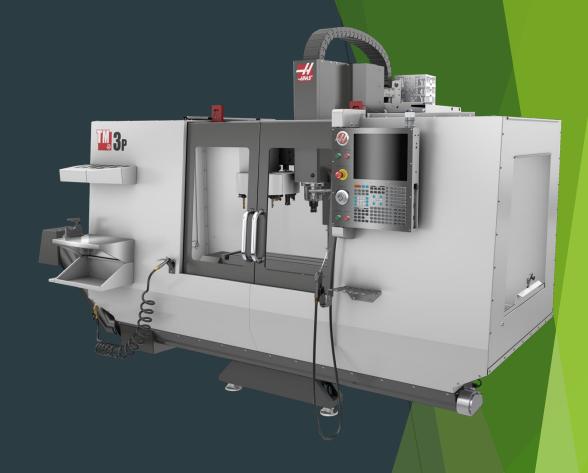

#### **Machining Center CNC**

Workspace:

X axis: 1016 mm,

Y axis: 508 mm,

**Z-axis: 406 mm3** 

axes of work.