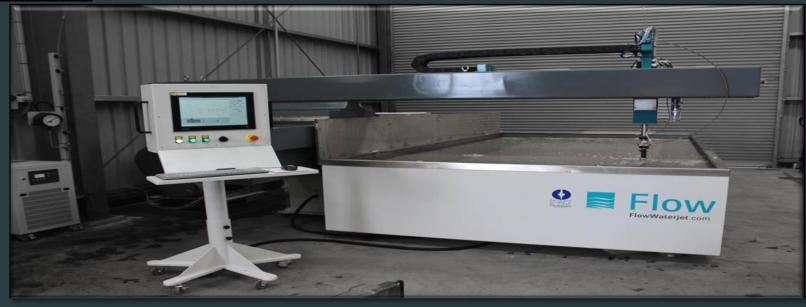

#### **CUTTING WATERJET PROCESS**

❖ MAIN FEATURES

- ☐ Cutting Capacty (depth)
- \* From 1.5 to 250 mm.
- ☐ Materials
- \* Metals, glass, stone and composites.
- ☐ Cutting table dimension capacity
- \* 6ft 10 ft
- ☐ Accuracy
- \* 0.127 mm.