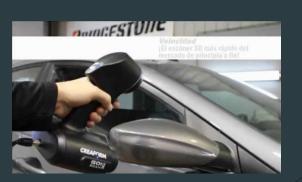

#### Escáner 3d

- Precisión: Maximum 0,100 mm
- Exactitud volumétrica: 0,300 mm/m
- > Volumetric accuracy: 550 000 measurements / second
- > Texture resolution : De 50 a 250 PPP
- Scope of the size of the parties: (recommendedo)0,05 0,5 m