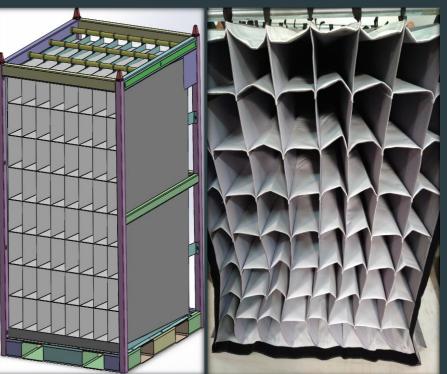

### **Racks Customized Solutions**

## **Custom Canvas Solutions** (Design and development)

According to specifications can be used in differents packaging:

- Plastic Boxes
- Bulks container
- Metalic racks
- Special projects