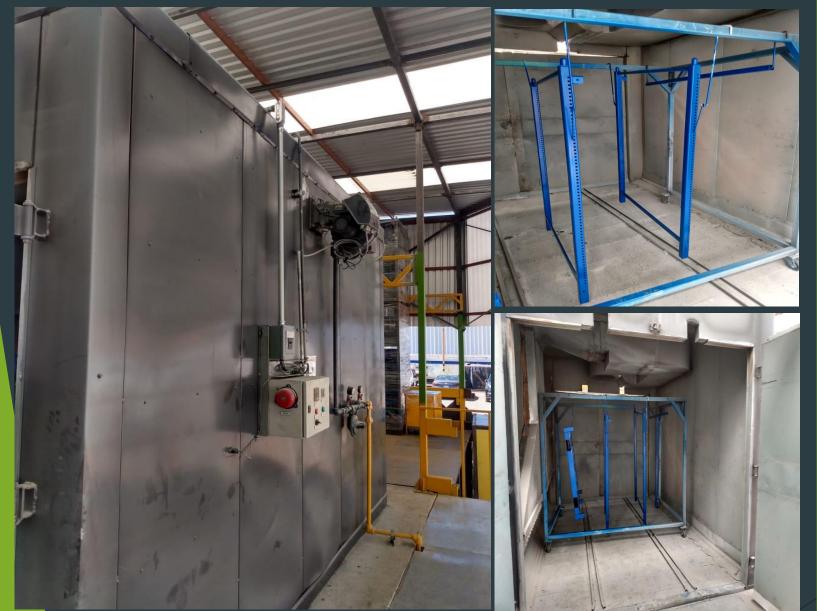

#### ELECTROSTATIC PAINT

❖ MAIN FEATURES

☐ Oven of 4.0 \*3.0\* 2.5 Mts

☐ Oven with capacity of burning previous paintings.

☐ Capacity to use powder and & liquid paint

☐ Capacity of 200°.