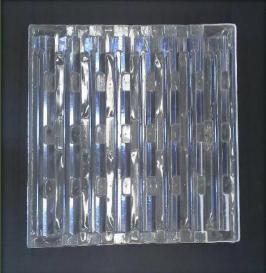

# Custom Packaging Solutions (ultrasonic welding)

According to specifications can be used in differents materials:

- > Plastic carton
- > PP Corrugated
- Coroplast
- Eurogrey