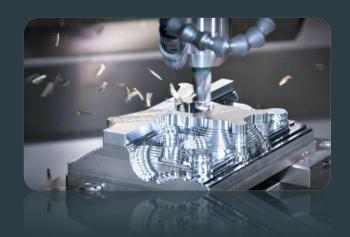

#### **Machining Center CNC**

Workspace:

X axis: 1016 mm,

Y axis: 508 mm,

**Z-axis: 406 mm3** 

axes of work.