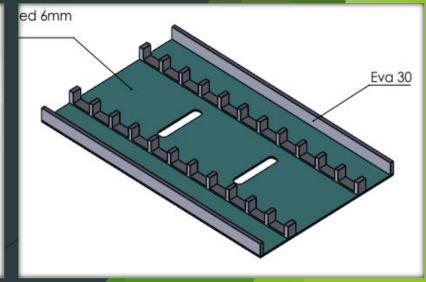

ats
- Automated supply racks
- Manipulators

#### **Specialized Serivces**

- Sequenced Deliveries
- Warehouse Management
- Sub Assemblies.
- Management & Maintenance of packing floats















### **Racks Customized Solutions**















# Custom Packaging Solutions (ultrasonic welding)

According to specifications can be used in differents materials:

- > Plastic carton
- > PP Corrugated
- Coroplast
- Eurogrey





















## **Custom Canvas Solutions** (Design and development)

According to specifications can be used in differents packaging:

- Plastic Boxes
- Bulks container
- Metalic racks
- Special projects









## **Custom Thermoformed Solutions** (Design and development)

















## Custom foam and carton Solutions (Design and development)















### **Special Aplications**

#### **Durawood & Aluminum & Eco Pipe Applications**















#### **Automation & Integration Division**



Sequencing System



Karakuiris devices



**Jigs** 



**Dollies for supply** 



**Ergonomic assistants** 



**Automatic supply with AGV** 



#### Specialized services for the automotive sector

# Packging Floats Management

#### Sequenced Supply













### FACILITIES AGUASCALIENTES, AGS.









### FACILITIES LEON, GUANAJUATO







### **OFFICE OF REPRESENTATION & SALES SLP - SLP**







#### Escáner 3d

- Precisión: Maximum 0,100 mm
- Exactitud volumétrica: 0,300 mm/m
- > Volumetric accuracy: 550 000 measurements / second
- > Texture resolution : De 50 a 250 PPP
- Scope of the size of the parties: (recommendedo)0,05 0,5 m