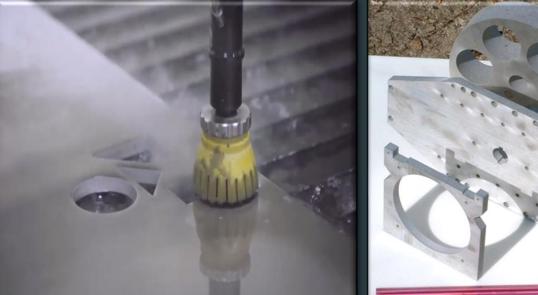

#### **CUTTING WATERJET PROCESS**

❖ MAIN FEATURES

- ☐ Cutting Capacty (depth)
- \* From 1.5 to 250 mm.
- ☐ Materials
- \* Metals, glass, stone and composites.
- ☐ Cutting table dimension capacity
- \* 6ft 10 ft
- ☐ Accuracy
- \* 0.127 mm.