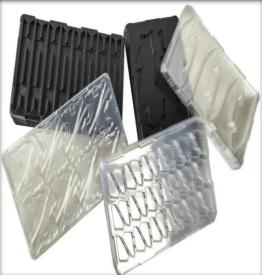

#### **Marketing of consumables**

- Corrugated Plastic
- > Foam
- Durawood
- Bubble wrap.

- Metallic Racks
- Thermoformed
- Dunnage in plastic carton and canvas
- Corrugated cardboard