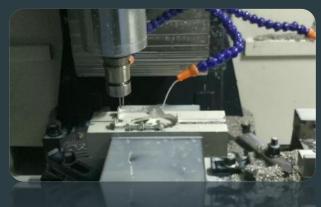

#### **Machining Center CNC**

Workspace:

X axis: 1016 mm,

Y axis: 508 mm,

**Z-axis: 406 mm3** 

axes of work.