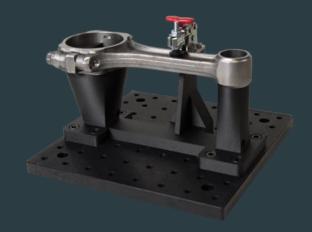

#### **3D Print Service**

Dimensions of impression: Maximum 320 mm x 132 mm x 154 mm.

- Maximum layer resolution: 100 micrones
- Printing materials: Carbon Fiber, Glass fiber, Kevlar etc.

Applications: prototyping, final parts, that in automation, etc.