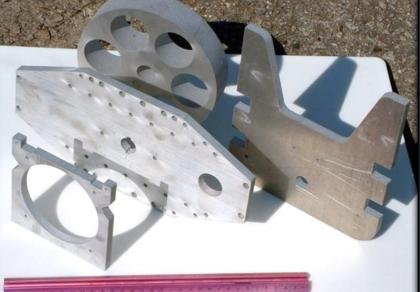

#### **CUTTING WATERJET PROCESS**

❖ MAIN FEATURES

- ☐ Cutting Capacty (depth)
- \* From 1.5 to 250 mm.
- ☐ Materials
- \* Metals, glass, stone and composites.
- ☐ Cutting table dimension capacity
- \* 6ft 10 ft
- ☐ Accuracy
- \* 0.127 mm.