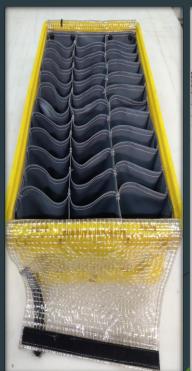

## **Custom Canvas Solutions** (Design and development)

According to specifications can be used in differents packaging:

- Plastic Boxes
- Bulks container
- Metalic racks
- Special projects