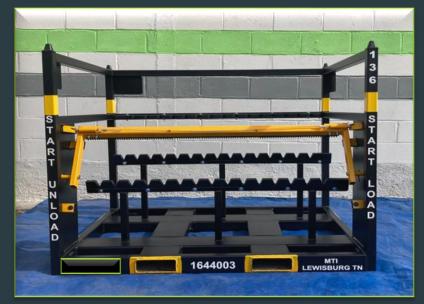

SOLUCIONES INTEGRALES DE INGENIERÍA PARA LA INDUSTRIA

THINKING OUT OF THE BOX



#### Integral Solutions of engineering for the industry

#### **Marketing of consumables**

- Corrugated Plastic
- > Foam
- Durawood
- Bubble wrap.



- Metallic Racks
- Thermoformed
- Dunnage in plastic carton and canvas
- Corrugated cardboard





#### **Automation & Integration**

- Manufacture of smart shoters
- Design of manufacture of Jigs
- Deliveries by AGV
- Ergonomic seats
- Automated supply racks
- Manipulators

#### **Specialized Serivces**

- Sequenced Deliveries
- Warehouse Management
- Sub Assemblies.
- Management & Maintenance of packing floats















### **Racks Customized Solutions**















# Custom Packaging Solutions (ultrasonic welding)

According to specifications can be used in differents materials:

- > Plastic carton
- > PP Corrugated
- Coroplast
- Eurogrey





















## **Custom Canvas Solutions** (Design and development)

According to specifications can be used in differents packaging:

- Plastic Boxes
- Bulks container
- Metalic racks
- Special projects









## **Custom Thermoformed Solutions** (Design and development)

















## Custom foam and carton Solutions (Design and development)















### **Special Aplications**

#### **Durawood & Aluminum & Eco Pipe Applications**















#### **Automation & Integration Division**



Sequencing System



Karakuiris devices



**Jigs** 



**Dollies for supply** 



**Ergo