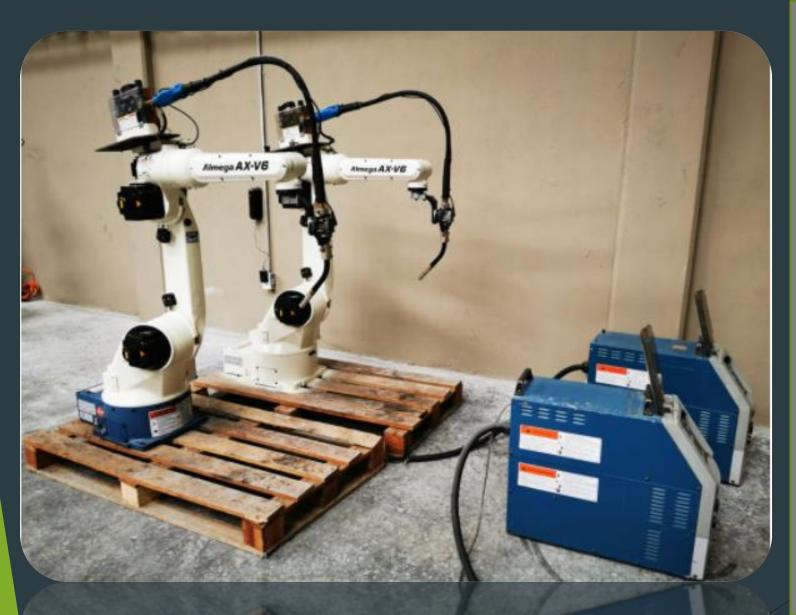

#### WELDING ROBOTS

#### ❖ MAIN FEATURES

- ☐ Functionality in semi and automic production lines.
- ☐ It can be used for plasma cut

☐ High welding Quality

☐ Accuracy and speed welding