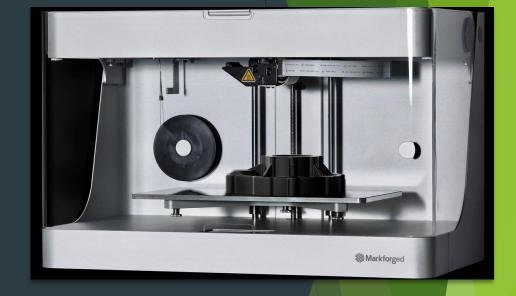

#### **3D Print Service**

Dimensions of impression: Maximum 320 mm x 132 mm x 154 mm.

- Maximum layer resolution: 100 micrones
- Printing materials: Carbon Fiber, Glass fiber, Kevlar etc.

Applications: prototyping, final parts, that in automation, etc.