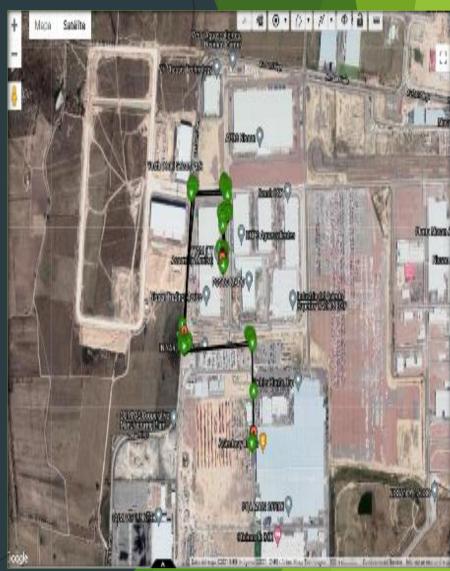

oroplast
- Eurogrey





















## **Custom Canvas Solutions** (Design and development)

According to specifications can be used in differents packaging:

- Plastic Boxes
- Bulks container
- Metalic racks
- Special projects









## **Custom Thermoformed Solutions** (Design and development)

















## Custom foam and carton Solutions (Design and development)















### **Special Aplications**

#### **Durawood & Aluminum & Eco Pipe Applications**















#### **Automation & Integration Division**



Sequencing System



Karakuiris devices



**Jigs** 



**Dollies for supply** 



**Ergonomic assistants** 



**Automatic supply with AGV** 



#### Specialized services for the automotive sector

# Packging Floats Management

#### Sequenced Supply













### FACILITIES AGUASCALIENTES, AGS.









### FACILITIES LEON, GUANAJUATO







### **OFFICE OF REPRESENTATION & SALES SLP - SLP**







#### Escáner 3d

- Precisión: Maximum 0,100 mm
- Exactitud volumétrica: 0,300 mm/m
- > Volumetric accuracy: 550 000 measurements / second
- > Texture resolution : De 50 a 250 PPP
- Scope of the size of the parties: (recommendedo)0,05 0,5 m









#### **3D Print Service**

Dimensions of impression: Maximum 320 mm x 132 mm x 154 mm.

- Maximum layer resolution: 100 micrones
- Printing materials: Carbon Fiber, Glass fiber, Kevlar etc.

Applications: prototyping, final parts, that in automation, etc.









#### **Machining Center CNC**

Workspace:

X axis: 1016 mm,

Y axis: 508 mm,

**Z-axis: 406 mm3** 

axes of work.











#### **CUTTING