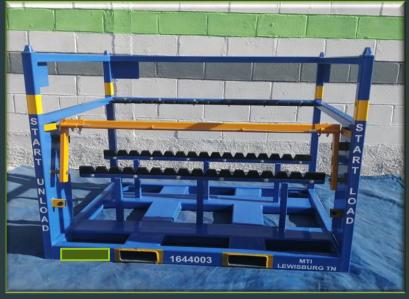

SOLUCIONES INTEGRALES DE INGENIERÍA PARA LA INDUSTRIA

THINKING OUT OF THE BOX



#### Integral Solutions of engineering for the industry

#### **Marketing of consumables**

- Corrugated Plastic
- > Foam
- Durawood
- Bubble wrap.



- Metallic Racks
- Thermoformed
- Dunnage in plastic carton and canvas
- Corrugated cardboard





#### **Automation & Integration**

- Manufacture of smart shoters
- Design of manufacture of Jigs
- Deliveries by AGV
- Ergonomic seats
- Automated supply racks
- Manipulators

#### **Specialized Serivces**

- Sequenced Deliveries
- Warehouse Management
- Sub Assemblies.
- Management & Maintenance of packing floats















### **Racks Customized Solutions**















# Custom Packaging Solutions (ultrasonic welding)

According to specifications can be used in differents materials:

- > Plastic carton
- > PP Corrugated
- Coroplast
- Eurogrey





















## **Custom Canvas Solutions** (Design and development)

According to specifications can be used in differents packaging:

- Plastic Boxes
- Bulks container
- Metalic racks
- Special projects









## **Custom Thermoformed Solutions** (Design and development)

















## Custom foam and carton Solutions (Design and development)















### **Special Aplications**

#### **Durawood & Aluminum & Eco Pipe Applications**















#### **Automation & Integration Division**



Sequencing System



Karakuiris devices



**Jigs** 



**Dollies for supply** 



**Ergono