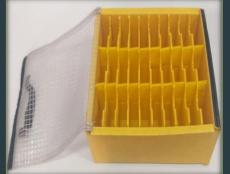

## **Custom Canvas Solutions** (Design and development)

According to specifications can be used in differents packaging:

- Plastic Boxes
- Bulks container
- Metalic racks
- Special projects