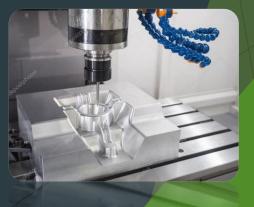

#### **Machining Center CNC**

Workspace:

X axis: 1016 mm,

Y axis: 508 mm,

**Z-axis: 406 mm3** 

axes of work.