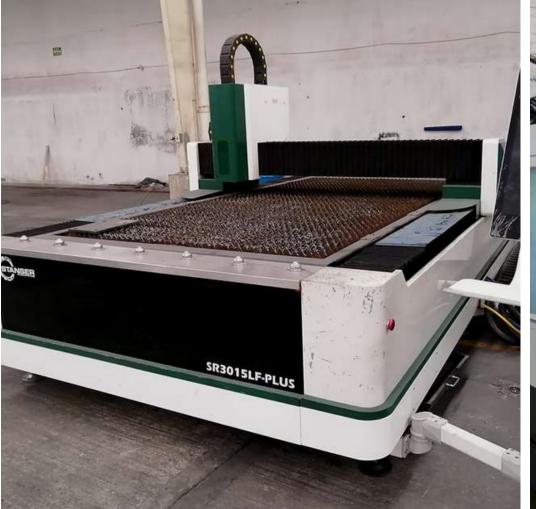

### Our equipment

1 **CNC LASER MACHINE** 4x10

1 CNC BENDING MACHINE 320 x 3200 mm Up to 1/4"

1 **ELECTROSTATIC PAINTING** BOOTH 1 4 X 4 MTS

1 **ELECTROSTATIC PAINTING OVEN** 1 4 X 4 MTS

4 ELECTRODE WELDER