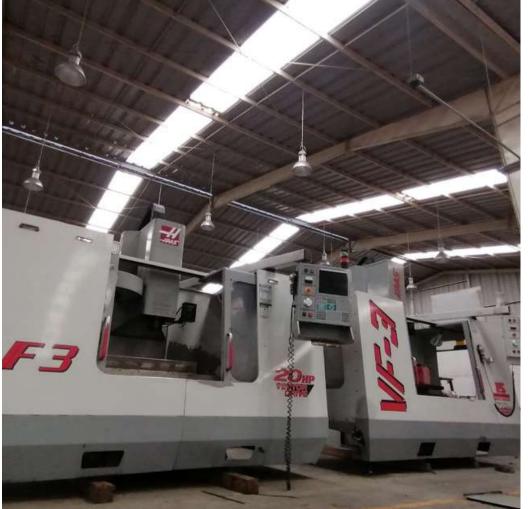

**4 MICRO WIRE SOLDER** 

**3 CNC MACHINING CENTER VF-3** 

x-axis: 40in

Y axis: 20in

Z axis: 25in

**1 CONVENTIONAL LATHE 1 52 IN** 

1 CONVENTIONAL ROUTER Table:10 1/2" x 42"

1 CNC MILLING MACHINE