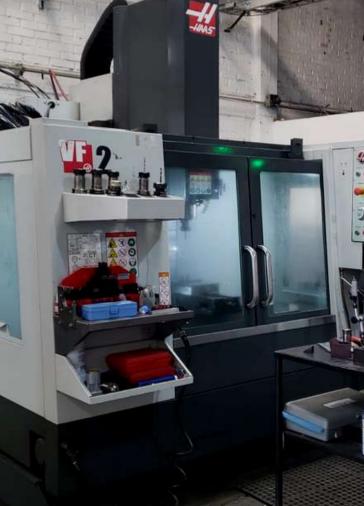

X axis 40in

-Y axis 14in

-Z axis 12in

1 CNC MACHINING CENTER VF-2

Z axis 30in

-X axis (R) 7in

-X axis (D) 14in