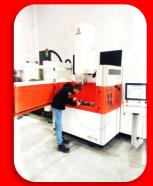

### **New tools + Engineering changes + Repairs + Maintenance of tools and Hot runners.**

1x DMG1035 3 axis.

1x EXERON HSC600 5 axis with graphite suction.

1x RichKey EDM RK-F700 3 axis.

1x EXERON EDM313 4 axis.

1x EXERON EDM310 4 axis.

EDM and CNC/HSC are consistently equipped with EROWA quick clamping systems on the worktables and head clamping area in order to implement zero-point clamping across processes.