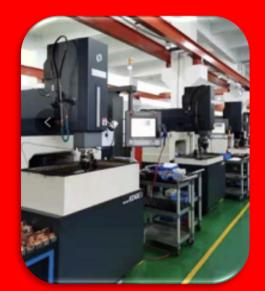

### **New tools + Engineering changes + Repairs + Maintenance of tools and Hot runners.**

1x DMG1035 3 axis.

1x EXERON HSC600 5 axis with graphite suction.

1x RichKey EDM RK-F700 3 axis.

1x EXERON EDM313 4 axis.

1x EXERON EDM310 4 axis.

EDM and CNC/HSC are consistently equipped with EROWA quick clamping systems on the worktables and head clamping area in order to implement zero-point clamping across processes.