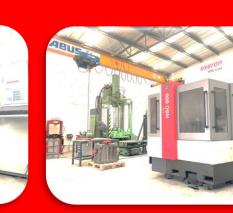

## Manufacturing in China with a tooling capacity from 100 Kg to 16000Kg approx. 350 Tools/year

### **New tools + Engineering changes + Repairs + Maintenance of tools and Hot runners.**

1x DMG1035 3 axis.

1x EXERON HSC600 5 axis with graphite suction.

1x RichKey EDM RK-F700 3 axis.

1x EXERON EDM313 4 axis.

1x Spotting press Reiss TUS 115.

1x McLane surface grinding machine.

1x MAXION automatic drillingmachine.

1x Microtig Welding machine.

1x EUROWELDING Welding machine.

1x ABUS 5ton gantry crane 15x12m.

1x Abus 16ton crane.