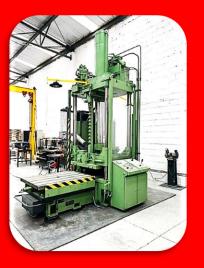

### **New tools + Engineering changes + Repairs + Maintenance of tools and Hot runners.**

1x DMG1035 3 axis.

1x EXERON HSC600 5 axis with graphite suction.

1x RichKey EDM RK-F700 3 axis.

1x EXERON EDM313 4 axis.

1x EXERON EDM310 4 axis.

EDM and CNC/HSC are consistently equipped with EROWA quick clamping systems on the worktables and head clamping area in order to implement zero-point clamping across processes.

1x Spotting press Reiss TUS 115.

1x McLane surface grinding machine.

1x MAXION automatic drillingmachine.

1x Microtig Welding machine.

1x EUROWELDING Welding machine.

1x ABUS 5ton gantry crane 15x12m.

1x Abus 16ton crane.

1x 3ton gantry crane.

From Septembe 2022, 2R Technology will be Exeron sales and service partner including a demo center with EDM 310 / EDM 313 / HSC 300 and a 5- axes HSC 600 Machines