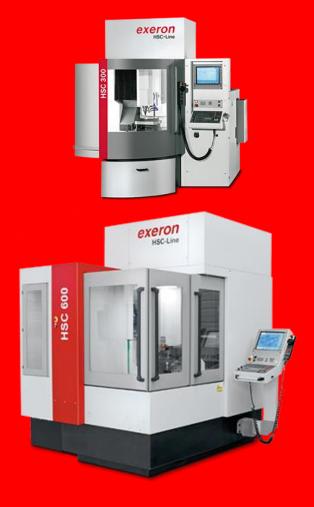

1x 3ton gantry crane.

From Septembe 2022, 2R Technology will be Exeron sales and service partner including a demo center with EDM 310 / EDM 313 / HSC 300 and a 5- axes HSC 600 Machines