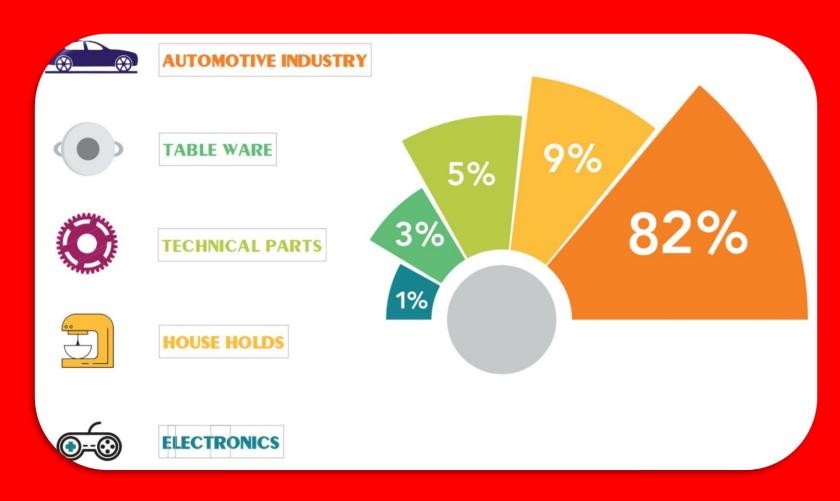

At 3Dsystec and 2R Technology we are specialized in the tooling manufacturing of interior, exterior and technical parts.

Our customers are TIER1 suppliers with high requirements of quality and delivery.