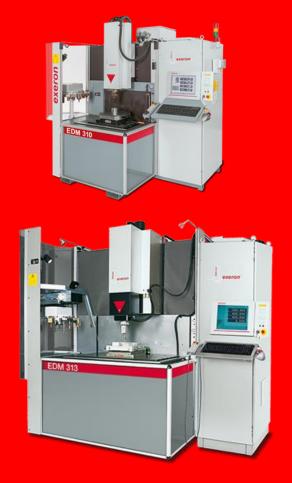

### **New tools + Engineering changes + Repairs + Maintenance of tools and Hot runners.**

1x DMG1035 3 axis.

1x EXERON HSC600 5 axis with graphite suction.

1x RichKey EDM RK-F700 3 axis.

1x EXERON EDM313 4 axis.

1x EXERON EDM310 4 axis.

EDM and CNC/HSC are consistently equipped with EROWA quick clamping systems on the worktables and head clamping area in order to implement zero-point clamping across processes.