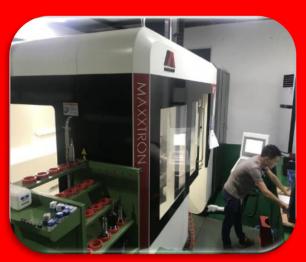

1x 3ton gantry crane.

From Septembe 2022, 2R Technology will be Exeron sales and service partner including a demo center with EDM 310 / EDM 313 / HSC 300 and a 5- axes HSC 600 Machines