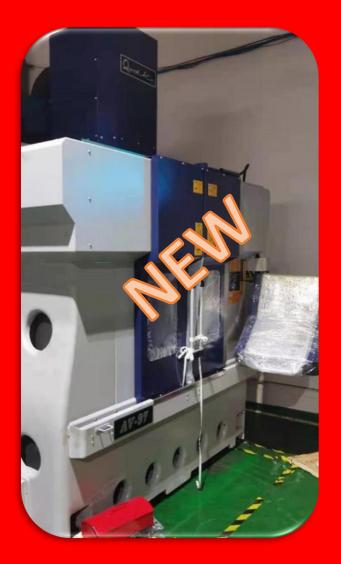

### **New tools + Engineering changes + Repairs + Maintenance of tools and Hot runners.**

1x DMG1035 3 axis.

1x EXERON HSC600 5 axis with graphite suction.

1x RichKey EDM RK-F700 3 axis.

1x EXERON EDM313 4 axis.

1x EXERON EDM310 4 axis.

EDM and CNC/HSC are consistently equipped with EROWA quick clamping systems on the worktables and head clamping area in order to implement zero-point clamping across processes.