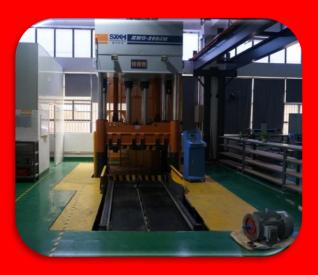

1x Spotting press Reiss TUS 115.

1x McLane surface grinding machine.

1x MAXION automatic drillingmachine.

1x Microtig Welding machine.

1x EUROWELDING Welding machine.

1x ABUS 5ton gantry crane 15x12m.

1x Abus 16ton crane.

1x 3ton gantry crane.

From Septembe 2022, 2R Technology will be Exeron sales and service partner including a demo center with EDM 310 / EDM 313 / HSC 300 and a 5- axes HSC 600 Machines