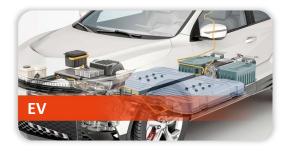

#### **SEGMENTS**

#### **HVAC** system

- Cooling lines
- Radiator
- Evaporator
- Chiller
- High-voltage coolant auxiliary heater
- Battery cooling plate

#### Single speed transmision

#### **Power electronics**

- Inverter
- On-board charger
- DC/DC converter

#### **Motor**

**Battery pack** 