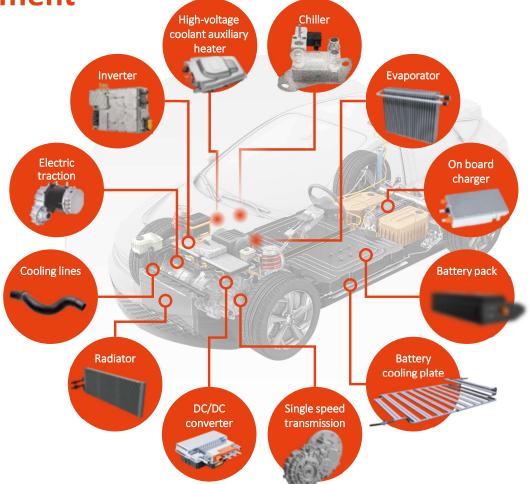

#### **SEGMENTS**

#### **HVAC** system

- Cooling lines
- Radiator
- Evaporator
- Chiller
- High-voltage coolant auxiliary heater
- Battery cooling plate

#### Single speed transmision

#### **Power electronics**

- Inverter
- On-board charger
- DC/DC converter

#### **Motor**

**Battery pack** 