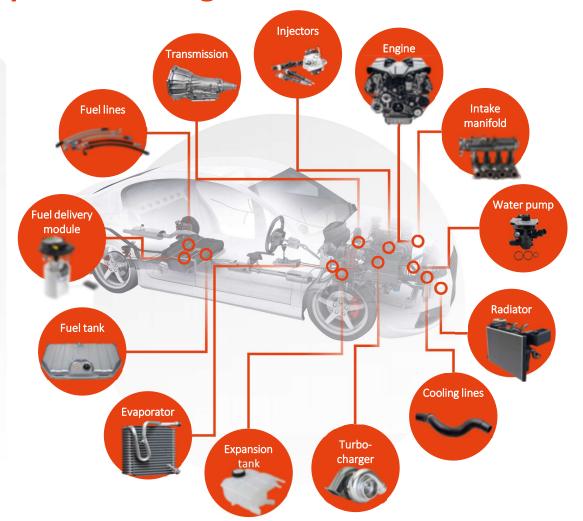

### We are an expert in ICE segment

#### **SEGMENTS**

#### **Turbocharger**

#### **Engine**

Intake manifold

#### **Fuel system**

- Fuel tank & fuel delivery module
- Fuel lines
- Injectors

### **HVAC system** (incl VDA standard)

- Cooling lines
- Radiator
- Evaporator
- Expansion tank
- Water pump

... and we know which applications require special attention **DBI** 

in the NEV segment