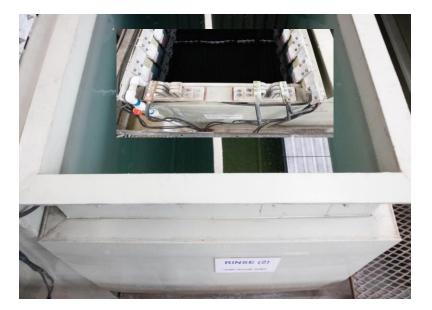

#### **PLATING TANK SIZE**

- Metric: 2.5L x .90W x 1.5H
- Standard: 90"L x 36"W x 59"H

## **Process Capabilities**

Zinc Plating

E-Coat

**Powder Coating** 