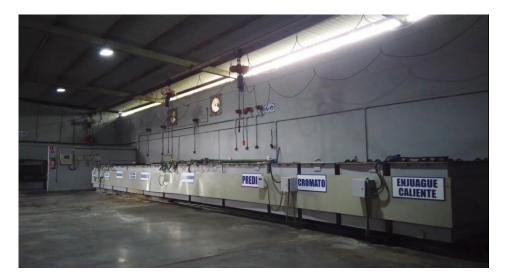

#### PROCESS FINISHING for Sheet Metal, Machined, Cast, Extrusion

- Anodizing
- Conversion
  Coating
- Electroless Nickel
- Phosphate
- Chromate
- Zinc

- Sandblast
- Brightening
- Electro-cleaning
- Ultrasonic cleaning

#### **PLATING TANK SIZE**

- Metric: 2.5L x .90W x 1.5H
- Standard: 90"L x 36"W x 59"H