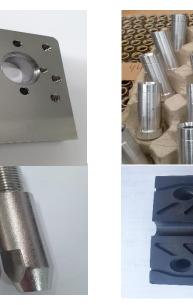

#### PROCESS FINISHING for Sheet Metal, Machined, Cast, Extrusion

- Anodizing
- Conversion
  Coating
- Electroless Nickel
- Phosphate
- Chromate
- Zinc

- Sandblast
- Brightening
- Electro-cleaning
- Ultrasonic cleaning

#### **PLATING TANK SIZE**

- Metric: 2.5L x .90W x 1.5H
- Standard: 90"L x 36"W x 59"H