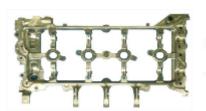

### **Engine parts**

Ladder-Camshaft Bracket

Ladder-Frame

Oil pan

Oil pan

Front cover / Chain case