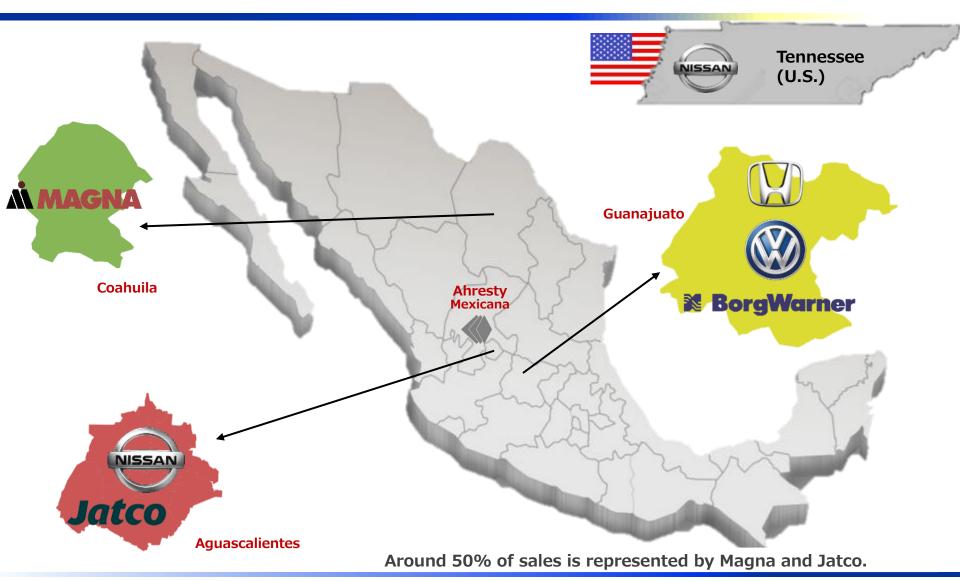

# **Company Profile**

16/07/2021

Ahresty Mexicana



### **Ahresty Mexicana Overview**



AHRESTY MEXICANA S.A de C.V

**President:** Toshiro Aoki. **Established:** June, 2006.

Operation start: August, 2007. Employees: 1,427 (march, 2021).

**Products:** Aluminum Die Casting, Machining, Assembly.



Ahresty Mexicana is dedicated to produce aluminum parts in HPDC.

Ahresty Mexicana S.A. de C.V.

### **Ahresty Mexicana customers & location**



### **Ahresty Mexicana Production parts**

#### **Transmission parts**



**Rear Housing** 



**Front Housing** 



**Differential Cover** 



**Differential Housing** 



Converter Housing for CVT



**Side Cover for CVT** 



Transmission housing for DCT



Clutch housing for DCT

### **Engine parts**



Ladder-Camshaft Bracket



Ladder-Frame



Oil pan



Oil pan



Front cover / Chain case

## **Ahresty's Key Strengths**



Die Plant

Technical Center



Die plant

Training Center



### **Ahresty Mexicana Certifications**



1300 Pennsylvania Ave. NW, Rm. 2.2A Washington, DC 20229



Date: 03/07/2018 AHRESTY MEXICANA S.A. DE C.V. Complejo de Naves Industriales La Zacatecana NO. 20 Guadalupe. Zacatecas 98600

#### AHRESTY MEXICANA S.A. DE C.V.

On Behalf of U.S. Customs and Border