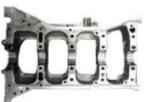

### **Engine parts**

Ladder-Camshaft Bracket

Ladder-Frame

Oil pan

Oil pan

Front cover / Chain case