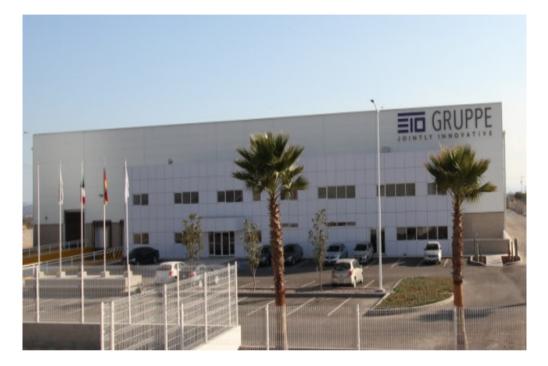

#### ETO MAGNETIC in San Luis Potosí, Mexico

#### **ETO MAGNETIC Mexiko** S. de R.L. de C.V.

Founded: 2016

Production area: 3,300 m<sup>2</sup>

Employees 2022: ~50

Certified according to IAFT 16949