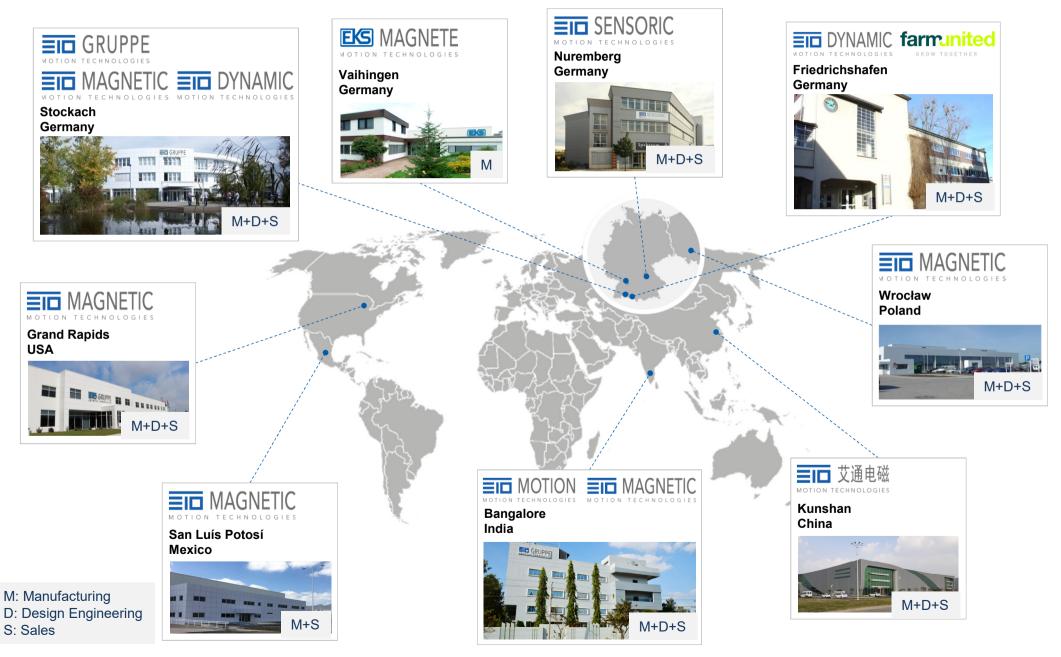

#### **International Coverage**

#### **ETO MAGNETIC in Grand Rapids, USA**

#### ETO MAGNETIC CORP.

Grand Rapids

Founded: 1977, ETO 2000

Production area: 5,400 m<sup>2</sup>

Employees 2022: ~100

#### ETO MAGNETIC in San Luis Potosí, Mexico

#### **ETO MAGNETIC Mexiko** S. de R.L. de C.V.

Founded: 2016

Production area: 3,300 m<sup>2</sup>

Employees 2022: ~50

Certified according to IAFT 16949