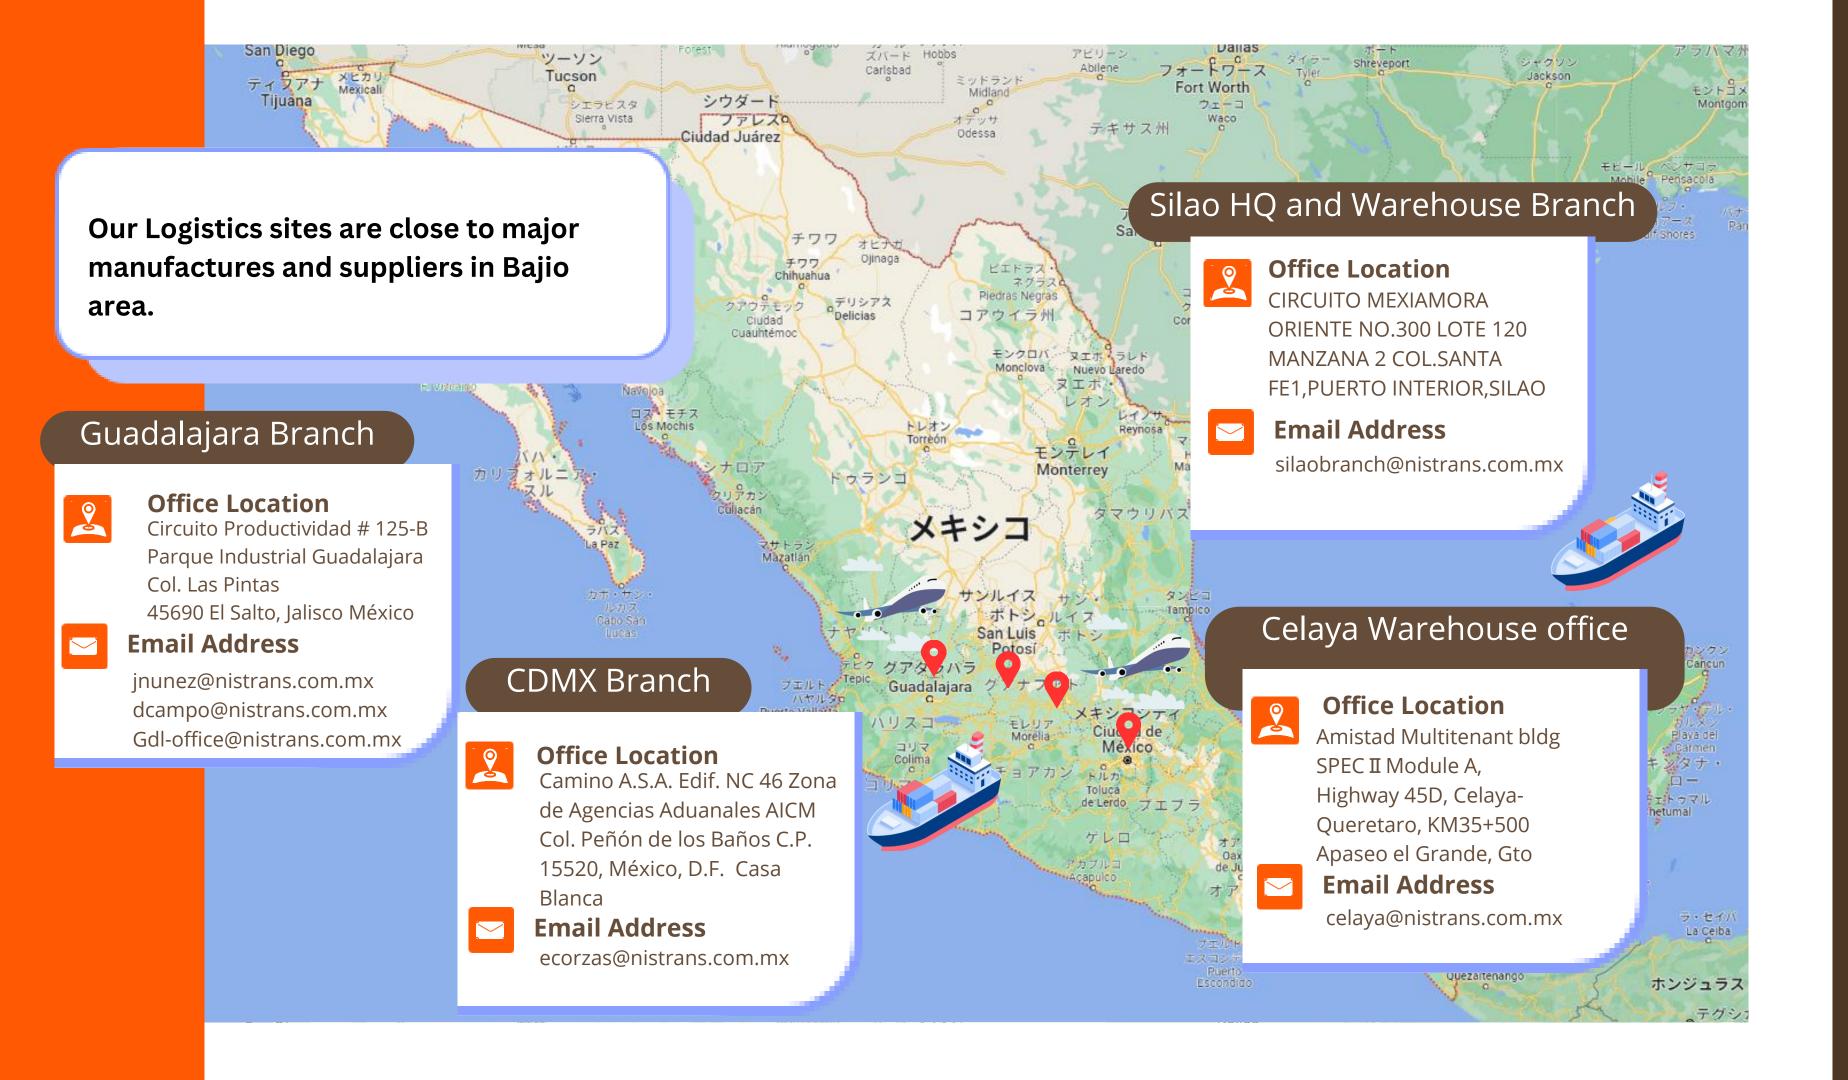

# Nissin 's business overview

Nistrans was established in Mexico in 2000, as an affiliated company of Nissin corp., a leading Japanese international logistics company founded in Yokohama in 1938.

With branches in Silao, Celaya, Guadalajara, and Mexico City, we provide logistics services throughout Mexico and the world.

### Silao HQ and Warehouse Branch

- Warehouse area over 12,000 square meters
- Just In Time(JIT) delivery to manufacturers
- Joint business with commercial partners for: Cross Border, Free Trade Zone, Bonded Warehouse, Cold Chamber.

### Celaya office

- Warehouse area over 2,400 square meters
- Export packing for all kinds of special shaped cargo
- Joint business with commercial partners for: Cross Border, Free Trade Zone, Bonded Warehouse.

## Guadalajara Branch

- Car delivery service to dealers network all over Mexico.
- Joint business with commercial partners for: Cross Border, Free Trade Zone, Bonded Warehouse, Cold Chamber.
- Many years of experience and strength in the food and Tequila business.