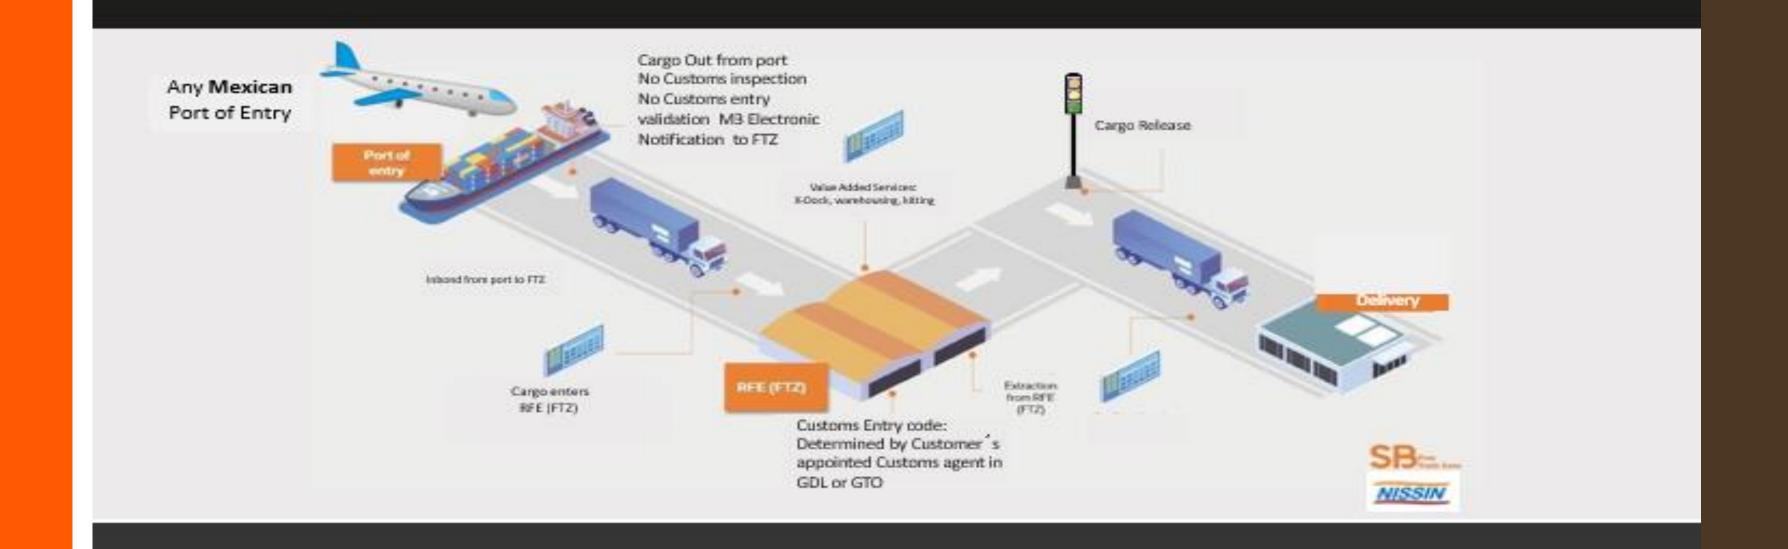

## **WEST COAST SOLUTION**

Explore FTZ via Mexican port solution
Use Manzanillo Port and arrive in MidWest States in just 5-7 days

#### Free Trade Zone Benefits

- ✓ Reduce logistics times and costs
- ✓ No foreign trade taxes or compensatory fees are paid
- ✓ Manage imports and exports in the shortest time posible.
- ✓ Reduce unnecessary processes
- ✓ Increases the security of merchandise
- ✓ No storage
- ✓ No container demurrage
- ✓ X-Dock
- ✓ M3 FTZ Entry
- √ Security 24/7
- ✓ Empty container return to ZLO

## FREE TRADE ZONE (Recinto Fiscalizado Estratégico)

We have the most innovative Customs model in Mexico to expedite your cargo and take the Customs process closer to your production line or customer, improving transportation flow in ports, airports and borders