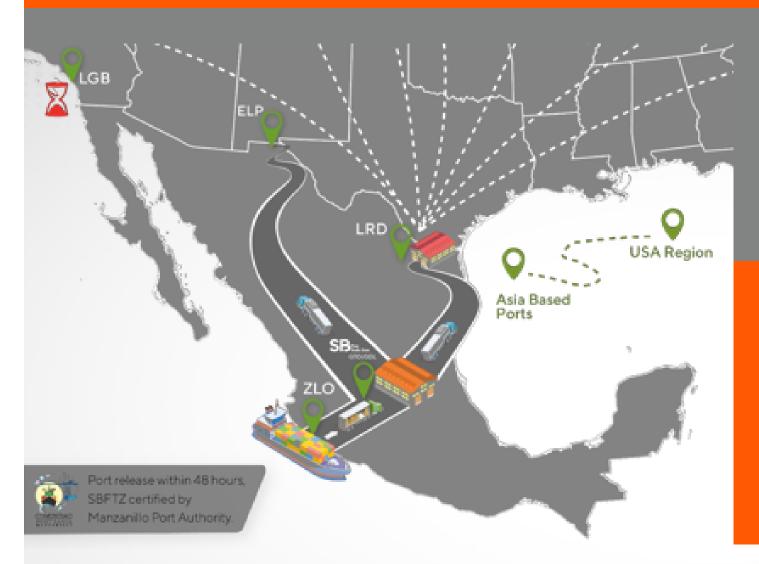

## **WEST COAST SOLUTION**

Explore FTZ via Mexican port solution
Use Manzanillo Port and arrive in MidWest States in just 5-7 days

#### Free Trade Zone Benefits

- ✓ Reduce logistics times and costs
- ✓ No foreign trade taxes or compensatory fees are paid
- ✓ Manage imports and exports in the shortest time posible.
- ✓ Reduce unnecessary processes
- ✓ Increases the security of merchandise
- ✓ No storage
- ✓ No container demurrage
- ✓ X-Dock
- ✓ M3 FTZ Entry
- √ Security 24/7
- ✓ Empty container return to ZLO

Fast Pass Asia
Overview & Benefits